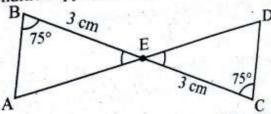

Series Code : Question Booklet No. : Write this code in OMR Sheet. सीरीज़ कोड : इस कोड को OMR शीट में अंकित करें। PAPER CODE: ST2-2017 1. Roll No. / रोल नं 2. OMR Sheet No./ ओ.एम.आर. शीट क्रमांक \* 3. Candidate's name / परीक्षार्थी का नाम \* 4. Candidate's Signature / परीक्षार्थी के हस्ताक्षर 30 1 \* As per Application Form / जैसा आवेदन-पत्र में अंकित किया है Invigilator's Signature / (i) वीक्षकों के हस्ताक्षर S. No. 1, 2, 3 and 4 are to be filled by the Candidate himself.