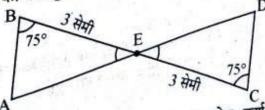

Series Code : Question Booklet No. : Write this code in OMR Sheet. सीरीज़ कोड : इस कोड को OMR शीट में अंकित करें। PAPER CODE: ST2-2017 1. Roll No. / रोल नं 2. OMR Sheet No./ ओ.एम.आर. शीट क्रमांक \* 3. Candidate's name / परीक्षार्थी का नाम \* 4. Candidate's Signature / परीक्षार्थी के हस्ताक्षर 30 1 \* As per Application Form / जैसा आवेदन-पत्र में अंकित किया है Invigilator's Signature / (i) वीक्षकों के हस्ताक्षर S. No. 1, 2, 3 and 4 are to be filled by the Candidate himself.