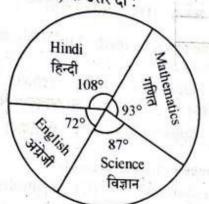

Series Code : Question Booklet No. : Write this code in OMR Sheet. सीरीज़ कोड : इस कोड को OMR शीट में अंकित करें। PAPER CODE: ST2-2017 1. Roll No. / रोल नं 2. OMR Sheet No./ ओ.एम.आर. शीट क्रमांक \* 3. Candidate's name / परीक्षार्थी का नाम \* 4. Candidate's Signature / परीक्षार्थी के हस्ताक्षर 30 1 \* As per Application Form / जैसा आवेदन-पत्र में अंकित किया है Invigilator's Signature / (i) वीक्षकों के हस्ताक्षर S. No. 1, 2, 3 and 4 are to be filled by the Candidate himself.