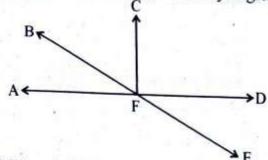

Series Code : Question Booklet No. : Write this code in OMR Sheet. सीरीज़ कोड : इस कोड को OMR शीट में अंकित करें। PAPER CODE: ST2-2017 1. Roll No. / रोल नं 2. OMR Sheet No./ ओ.एम.आर. शीट क्रमांक \* 3. Candidate's name / परीक्षार्थी का नाम \* 4. Candidate's Signature / परीक्षार्थी के हस्ताक्षर 30 1 \* As per Application Form / जैसा आवेदन-पत्र में अंकित किया है Invigilator's Signature / (i) वीक्षकों के हस्ताक्षर S. No. 1, 2, 3 and 4 are to be filled by the Candidate himself.